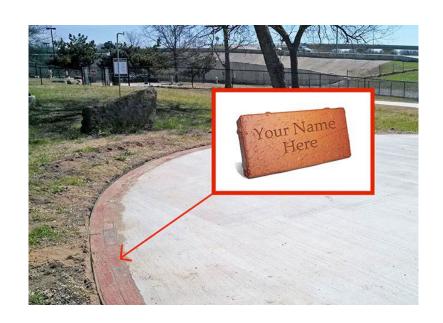

## Buy A Brick Help the Park

Help fund enhancements to the park by purchasing a commemorative brick that will be placed in one of the walkways. Bricks cost \$100 each. Bricks may be purchased to honor individuals or organizations. Makes a great gift!

**Engraving Information:** Limited to three lines of wording per brick, fifteen characters per line (this includes numbers, spaces and punctuation). Ensure that engraving information is spelled correctly and is clearly printed.